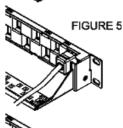

3. Insert the cable support tray into place.

4. Make sure the cable support tray is connected properly on both sides of the panel.

6. Use tie wraps hold the cables in place. Do not over tighten the tie wraps so no damage is caused to the cables.