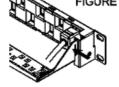

3. Insert the cable support tray into place.

4. Make sure the cable support tray is connected properly on both sides of the panel.

6. Use tie wraps hold the cables in place. Do not over tighten the tie wraps so no damage is caused to the cables.