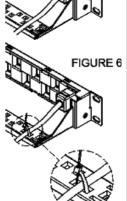

3. Insert the cable support tray into place.

4. Make sure the cable support tray is connected properly on both sides of the panel.

6. Use tie wraps hold the cables in place. Do not over tighten the tie wraps so no damage is caused to the cables.