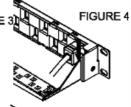

3. Insert the cable support tray into place.

4. Make sure the cable support tray is connected properly on both sides of the panel.

6. Use tie wraps hold the cables in place. Do not over tighten the tie wraps so no damage is caused to the cables.