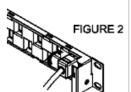

FIGURE 1

2. With the bottom latch engaged to the Patch Panel, push the Jack upward until the flexing side of the keystone latch engages with the Patch Panel as shown in figure 2. There should be a slight clicking sound as the latch engages.