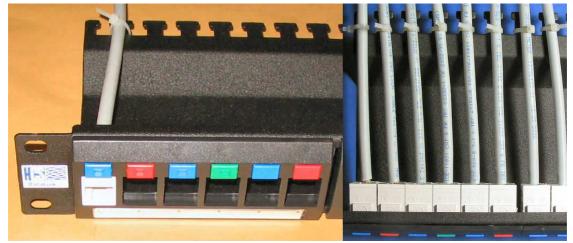

## **Basic Blank 1U Metal Frame Panel**

**Basic Blank 2U Metal Frame Panel** 

4-Port Plastic Insert

**6-Port Plastic Insert** 

- 1. Mount the blank metal frame into a 19" rack. Secure with the 4 screws (included).
- 2. Insert the relevant plastic inserts into the metal frame to obtain the number of ports needed with 1U or 2U panels.
- 3. Terminate the horizontal cables with the relevant unshielded keystone jacks according to the manuals provided.
  - **4.** Click the terminated keystone jack into the correct port and secure the cable with the tie-wrap (included).